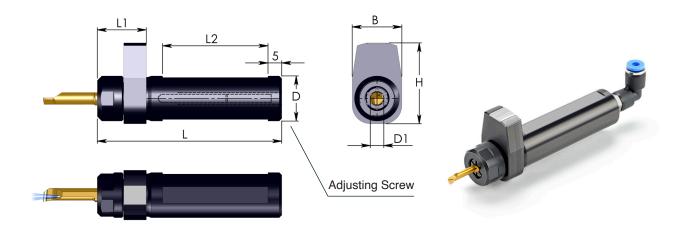

#### **Metric Version**

| D1  | Ordering Code | D  | L  | L1 | L2 | В  | н  |
|-----|---------------|----|----|----|----|----|----|
| 4.0 | CIM 0016 H4   | 16 | 88 | 22 | 58 | 22 | 36 |
|     | CIM 0020 H4   | 20 | 88 | 22 | 58 | 22 | 36 |
| 5.0 | CIM 0016 H5   | 16 | 88 | 22 | 58 | 22 | 36 |
|     | CIM 0020 H5   | 20 | 88 | 22 | 58 | 22 | 36 |
| 6.0 | CIM 0016 H6   | 16 | 88 | 22 | 58 | 22 | 36 |
|     | CIM 0020 H6   | 20 | 88 | 22 | 58 | 22 | 36 |

#### **Inch Version**

| D1 mm | Ordering Code | D"  | L"  | L1" | L2" | В"  | H"  |
|-------|---------------|-----|-----|-----|-----|-----|-----|
| 4.0   | CIM 0625 H4   | 5/8 | 3.5 | .87 | 2.3 | .87 | 1.4 |
|       | CIM 0750 H4   | 3/4 | 3.5 | .87 | 2.3 | .87 | 1.4 |
| 5.0   | CIM 0625 H5   | 5/8 | 3.5 | .87 | 2.3 | .87 | 1.4 |
|       | CIM 0750 H5   | 3/4 | 3.5 | .87 | 2.3 | .87 | 1.4 |
| 6.0   | CIM 0625 H6   | 5/8 | 3.5 | .87 | 2.3 | .87 | 1.4 |
|       | CIM 0750 H6   | 3/4 | 3.5 | .87 | 2.3 | .87 | 1.4 |