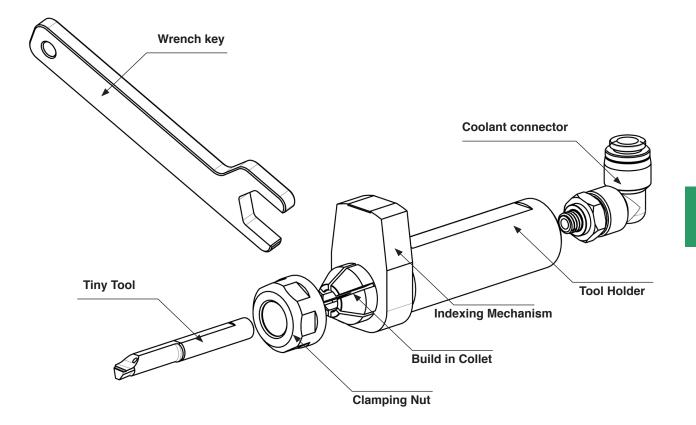

#### Spare parts

| Clamping nut            | Wrench key | Adjusting screw | Adjusting screw key | Coolant supply connector |  |  |
|-------------------------|------------|-----------------|---------------------|--------------------------|--|--|
|                         | 3          | Contraction     |                     |                          |  |  |
| CN19                    | WK19       | S35             | K25                 | P-M6-4                   |  |  |
| * P-M6-6 also available |            |                 |                     |                          |  |  |

#### **CIM** – clamping system details