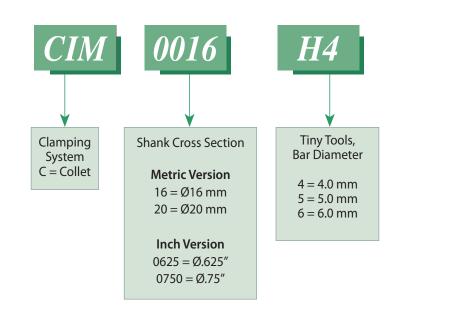

The new innovative *CIM* clamping system provides high precision and repeatability of the Tiny Tools cutting edge, as well as fast and easy tool exchange without removing the holder. The *CIM* system includes an internal tool indexing mechanism which index the tool in the correct orientation, as well as strong and rigid collet clamping for high stability.

- No screws required
- Enable fast and accurate exchange of the Tiny Tool inside the machine without removing the CIM holder from the machine, or additional tool setup.
- Holders with three clamping flats on the shank for maximum flexibility.
- Fits standard and special CPT Tiny Tools
- Internal coolant through the CIM holder and the Tiny Tool pointing to the cutting edge.

# **Product Identification - Ordering Codes CIM** – Toolholder





## **Tiny Tools**



#### **CIM** – clamping system details