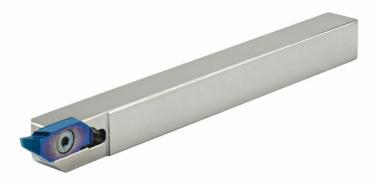

## **Swiss-Line**

- Swiss style lathes are becoming a popular alternative to large lathes and machining centers in many companies.
- CPT offers a large and versatile product line of inserts and toolholders, developed for automatic and Swiss style lathes.
- Designed for economic production of parting, grooving, profiling threading and chamfering.

## **Polygon Inserts and Toolholders**

CPT extends the Swiss Line range by offering a new type of polygon inserts and toolholders for external turning, grooving, parting and threading on Swiss-Type machines. Specially designed for small parts machining.

### **Features**

- High precision ground inserts.
- All inserts can be used with same toolholders.
- A combination of the latest carbide and coating technologies guarantees maximum tool life and improved productivity.
- Compatible with a wide range of materials.
- Coated holders provide abrasive resistance.