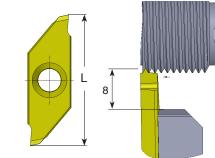

# **Threading - ISO metric 60°** Full Profile External thread

**Right Version** 

### **Right hand cutting**

|                  |                 |          |     |   | K |
|------------------|-----------------|----------|-----|---|---|
| Insert<br>Size L | Ordering Code   | Pitch mm | Y   | Р |   |
|                  |                 |          |     | M |   |
|                  | GT25 R 0.5 ISO  | 0.5      | 0.6 | K |   |
| 25               | GT25 R 0.6 ISO  | 0.6      | 0.6 | N |   |
|                  | GT25 R 0.7 ISO  | 0.7      | 0.7 | S | • |
|                  | GT25 R 0.75 ISO | 0.75     | 0.7 | H | _ |
|                  | GT25 R 0.8 ISO  | 0.8      | 0.7 |   |   |
|                  | GT25 R 1.0 ISO  | 1.0      | 0.8 |   |   |
|                  | GT25 R 1.25 ISO | 1.25     | 1.0 |   |   |
|                  | GT25 R 1.5 ISO  | 1.5      | 1.1 |   |   |

For L.H, specify GT25 L instead of GT25 R