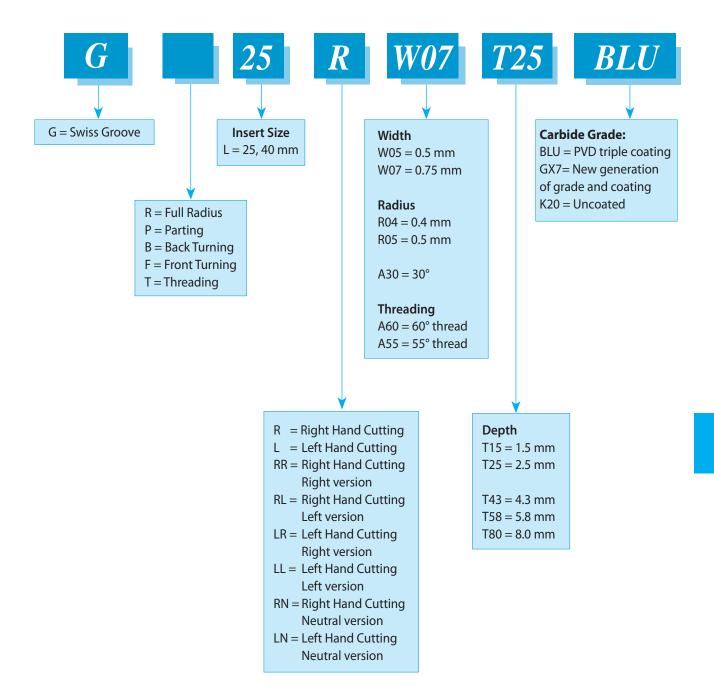

d for automatic and Swiss style lathes.
- Designed for economic production of parting, grooving, profiling threading and chamfering.

## **Polygon Inserts and Toolholders**

CPT extends the Swiss Line range by offering a new type of polygon inserts and toolholders for external turning, grooving, parting and threading on Swiss-Type machines. Specially designed for small parts machining.



### **Features**

- High precision ground inserts.
- All inserts can be used with same toolholders.
- A combination of the latest carbide and coating technologies guarantees maximum tool life and improved productivity.
- Compatible with a wide range of materials.
- Coated holders provide abrasive resistance.

Carbide grades: BLU, GX7, K20



## **Product Identification - Ordering Codes** Polygon Inserts