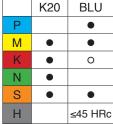

#### **Right hand cutting**

| Insert |               |           |     |   | K20 | BLU     |
|--------|---------------|-----------|-----|---|-----|---------|
| Size L | Ordering Code | Pitch TPI | Y   | Р |     | •       |
|        |               |           |     | M | •   |         |
| 25     | GT25 R 56 UN  | 56        | 0.6 | K | •   | 0       |
|        | GT25 R 40 UN  | 40        | 0.7 | N | ٠   |         |
|        | GT25 R 32 UN  | 32        | 0.7 | S | •   | •       |
|        | GT25 R 24 UN  | 24        | 0.8 | H |     | ≤45 HRc |

For L.H, specify GT25 L instead of GT25 R

• First choice O Alternative

A08-11

Carbide grades: BLU, GX7, K20