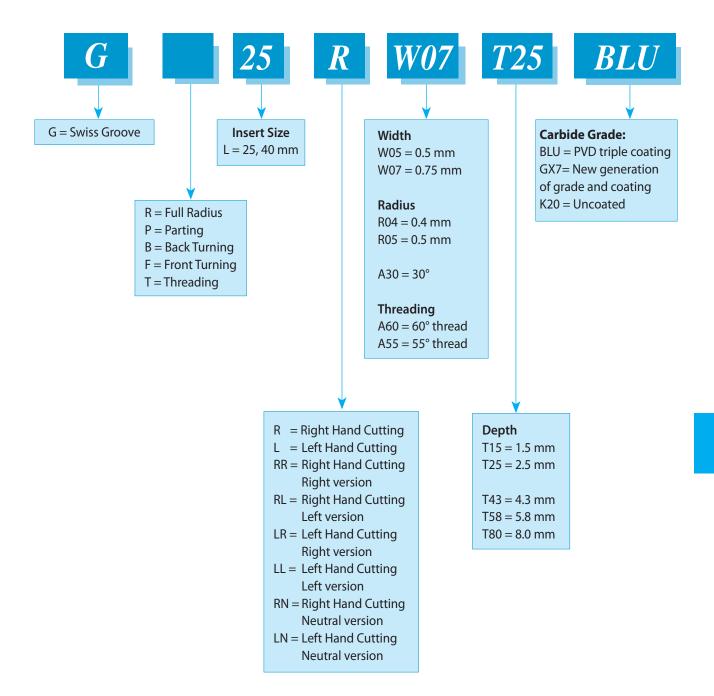

or automatic and Swiss style lathes.
- Designed for economic production of parting, grooving, profiling threading and chamfering.

### **Polygon Inserts and Toolholders**

CPT extends the Swiss Line range by offering a new type of polygon inserts and toolholders for external turning, grooving, parting and threading on Swiss-Type machines. Specially designed for small parts machining.



#### **Features**

- High precision ground inserts.
- All inserts can be used with same toolholders.
- A combination of the latest carbide and coating technologies guarantees maximum tool life and improved productivity.
- Compatible with a wide range of materials.
- Coated holders provide abrasive resistance.

Carbide grades: BLU, GX7, K20



### **Product Identification - Ordering Codes** Polygon Inserts