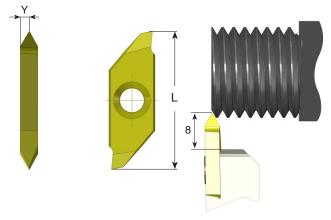

#### **Right hand cutting**

| Insert<br>Size L | Ordering Code | Pitch I<br>mm | Range<br>  TPI | Y   |
|------------------|---------------|---------------|----------------|-----|
| 25               | GT25 R A60    | 0.25-0.8      | 100-32         | 0.7 |
|                  | GT25 R G60    | 1.0-3.0       | 24-8           | 1.6 |

#### **Right hand cutting**

| Insert<br>Size L | Ordering Code | Pitch I<br>mm | Range<br>TPI | Y   |
|------------------|---------------|---------------|--------------|-----|
| 25               | GT25 R A55    | 0.5-1.5       | 48-16        | 1.0 |
|                  | GT25 R G55    | 1.75-3.0      | 14-8         | 1.6 |